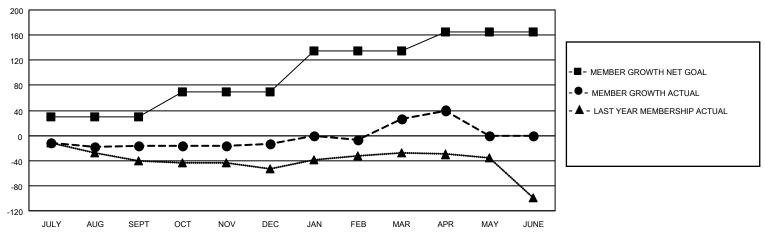

## GOALS AND ACTUAL MEMBERS CUMULATIVE

| DROPPED CLUBS: 2          |    | 28 CLUBS OF 52 ADDED 1 OR MORE<br>NEW MEMBERS | GENDER DISTRIBUTION  MALE 732 (58.84%) |              |     |
|---------------------------|----|-----------------------------------------------|----------------------------------------|--------------|-----|
| DROPPED MEMBERS           |    |                                               | FEMALE                                 | 512 (41.16%) |     |
| DECEASED                  | 17 | CLICK HERE FOR CUMULATIVE                     | TOTAL FAMILY UNIT MEMBERS              |              | 340 |
| CLUB CANCELLED 0 OTHER 80 |    | MEMBERSHIP DATA                               | FAMILY MEMBERS PAYING HALF DUES        |              | 175 |
|                           |    |                                               |                                        |              | 175 |
| TOTAL                     | 97 |                                               |                                        |              |     |

## MONTHLY MEMBERSHIP PROGRESS REPORT

LOCATION ONTARIO District A 3 Results as of: 4/30/2021

| Clubs         |               |             |               | Members               |                        |                         |                                                    |  |
|---------------|---------------|-------------|---------------|-----------------------|------------------------|-------------------------|----------------------------------------------------|--|
|               | RESULTS FOR   | R 2020-2021 |               | RESULTS FOR 2020-2021 |                        |                         |                                                    |  |
| QUARTER       | NEW CLUB GOAL | NEW CLUBS   | DROPPED CLUBS | QUARTER MEMI          | BER GROWTH NET<br>GOAL | MEMBER GROWTH<br>ACTUAL | DROPPED<br>MEMBERS ACTUAL<br>(including transfers) |  |
| JULY/AUG/SEPT | 1             | 0           | 2             | JULY/AUG/SEPT         | 30                     | 32                      | 39                                                 |  |
| OCT/NOV/DEC   | 0             | 0           | 0             | OCT/NOV/DEC           | 40                     | 31                      | 28                                                 |  |
| JAN/FEB/MAR   | 0             | 2           | 0             | JAN/FEB/MAR           | 65                     | 62                      | 20                                                 |  |
| APR/MAY/JUNE  | 1             | 0           | 0             | APR/MAY/JUNE          | 30                     | 25                      | 10                                                 |  |