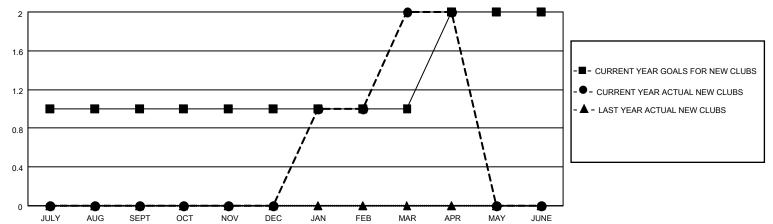

## GOALS AND ACTUAL NEW CLUBS CUMULATIVE

## MONTHLY MEMBERSHIP PROGRESS REPORT

LOCATION ONTARIO District A 3 Results as of: 4/30/2021

| Clubs         |               |             |               | Members               |                        |                         |                                                    |  |
|---------------|---------------|-------------|---------------|-----------------------|------------------------|-------------------------|----------------------------------------------------|--|
|               | RESULTS FOR   | R 2020-2021 |               | RESULTS FOR 2020-2021 |                        |                         |                                                    |  |
| QUARTER       | NEW CLUB GOAL | NEW CLUBS   | DROPPED CLUBS | QUARTER MEMI          | BER GROWTH NET<br>GOAL | MEMBER GROWTH<br>ACTUAL | DROPPED<br>MEMBERS ACTUAL<br>(including transfers) |  |
| JULY/AUG/SEPT | 1             | 0           | 2             | JULY/AUG/SEPT         | 30                     | 32                      | 39                                                 |  |
| OCT/NOV/DEC   | 0             | 0           | 0             | OCT/NOV/DEC           | 40                     | 31                      | 28                                                 |  |
| JAN/FEB/MAR   | 0             | 2           | 0             | JAN/FEB/MAR           | 65                     | 62                      | 20                                                 |  |
| APR/MAY/JUNE  | 1             | 0           | 0             | APR/MAY/JUNE          | 30                     | 25                      | 10                                                 |  |